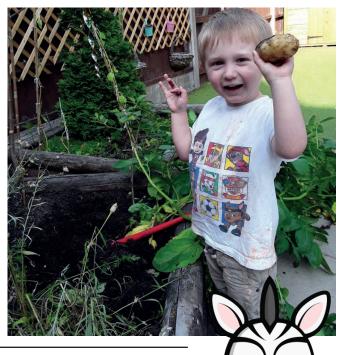

#### **FARMERS**

We recently planted potatoes and have enjoyed digging them up, the children asked to take them home to cook with their parents. We have continued to develop our digging area for the children to explore and we have learnt about healthy eating. We will now be adding a herb area to our digging patch and exploring different smells and tastes.