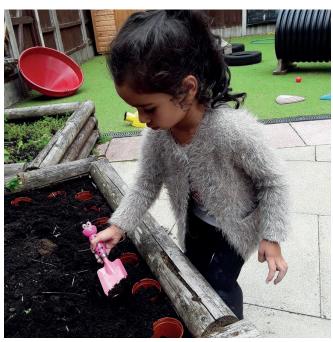

#### **FARMERS**

We recently planted potatoes and have enjoyed digging them up, the children asked to take them home to cook with their parents. We have continued to develop our digging area for the children to explore and we have learnt about healthy eating. We will now be adding a herb area to our digging patch and exploring different smells and tastes.