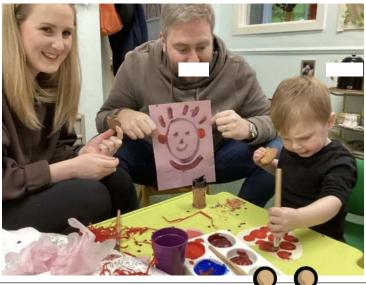

Thank-you to all parents who have attended our key-worker sessions so far – it is lovely to spend time together in nursery making new memories.

In March we will be focusing on 'Spring' including flora and fauna, exploring our local community and preparing our garden ready for spring – planting bulbs and herbs and enhancing our playhouse!