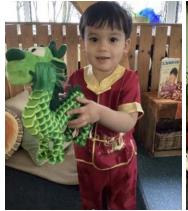

## **LOOK WHAT FUN WE** HAVE BEEN HAVING..

The Farmers had so much celebrating Luna New Year with our friend Elliot – we had lots of fun exploring our sensory tuff tray, making our own dancing dragon, practising using chopsticks and we even made our own fortune cookies! For Valentines Day we held a spa day. The children enjoyed a lovely warm foot spa, had their nails painted, enjoyed some extra special treats including blackberry tea, valentine's biscuits, and milkshake! The children enjoyed having face masks with cucumber on their eyes and then relaxing on the spa mats whilst listening to binaural beats!