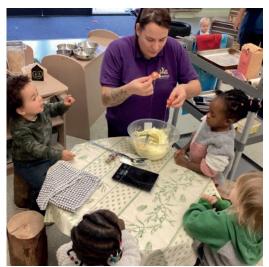

### LOOK WHAT WE HAVE DONE...

The Farmers children have been focusing on learning around shapes, numbers and colours. From the 'Colour Monster' story we explored colour mixing through, labelling and reinforcing colours for the children to remember. Through the story '10 in a bed' we introduced number recognition and shape matching through a range of activities such as taking part in weekly baking activities weighing and measuring ingredients.

The Lambs children have been enjoying heuristic and sensory play, they recently explored the story 'going on a bear hunt', looking at the sensory materials in the story such as mud, grass, snow, and water. We have been making our own play dough, weekly baking activities and exploring a range of open-ended resources such as mirror play and sensory hoops.