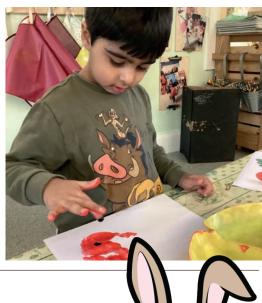

Across the nursery the children have enjoyed taking part in a range of celebrations such as a Pyjama Day for Children in need and Remembrance Day where we created our own poppies.