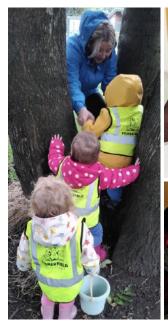

In Ducks they have been enjoying getting out into the local community on a scavenger walk finding leaves of different sizes and colours to collage with. They collected conkers to add to their maths and loose parts area and used their sticks to make their own stickmen and stick families.