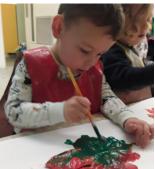

#### LOOK WHAT WE HAVE DONE...

Across the nursery we have been focussing on Autumn and carrying out lots of different activities that relate to the new season we have been exploring.

In lambs the children have been exploring new sensory frames and bags that have been made with natural resources. They collected leaves, conkers, pine cones and sticks in our woodlands area and added them to sensory bags they then have been exporing them using our light table. They have also been exploring playdough using different scents such as spices, cinnomon and ginger and using their natural resources in the dough.