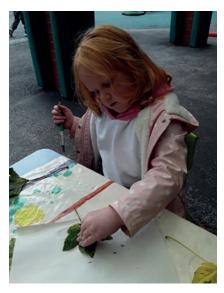

# **FARMERS**

We have been learning about the change in season, we explored the changing leaves, the weather getting colder and daylight hours getting shorter. When we went outside, we noticed lots of leaves had already begun to fall of the tree, we decided to collect them and create a picture by sticking them on collages.