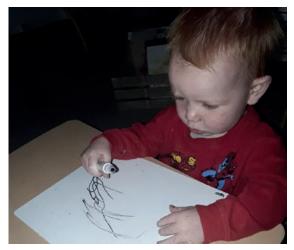

### **LAMBS**

The lambs enjoyed exploring transports
The children showed excitement when
exploring the racetrack and moved the
cars around, repeating their actions
several times. We spoke about different
sounds a car makes and encouraging
children to make the sounds. To extend the
learning, created roads marks on the floor
and gave each child a pen marker and
board to create their marks.