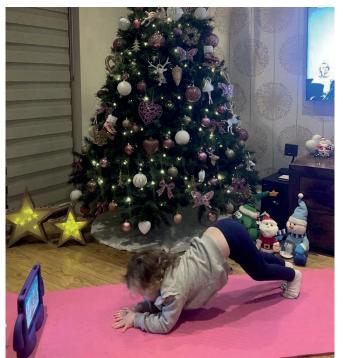

# **FISHERFIELD MINDFULNESS** MONDAY

We have recently enjoyed our daily mindfulness and yoga sessions which have been showing us some new moves. The children have been practicing at home such as 'the sun salutation' and the 'cat pose'. We will be sending a 'mindfulness Monday' quote out to parents each week, including ways to stay mindful throughout your day whilst working from home or during your day at work.