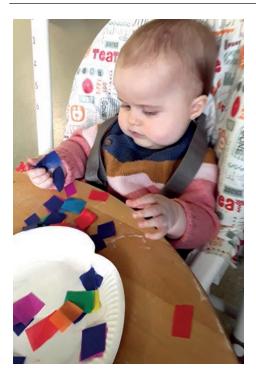

#### **Lambs**

The Lamb's children have enjoyed learning about the different colours of the rainbow linking to our colour monster book. We created colour collages and rainbows.