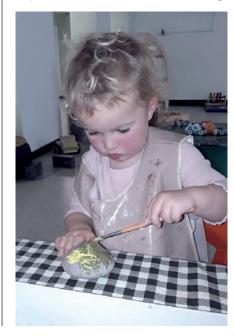

#### **Farmers**

The farmer's children have been exploring and understanding different emotions through the colour monster story. We explored the different colours and created our own emotion stone to represent how we were feeling.