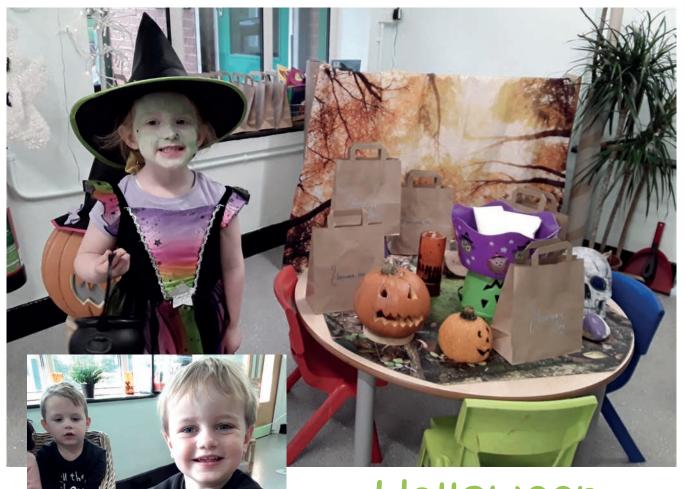

## Halloween

We have enjoyed celebrating Halloween, the children loved their end of term party and taking part in pumpkin carving activities.